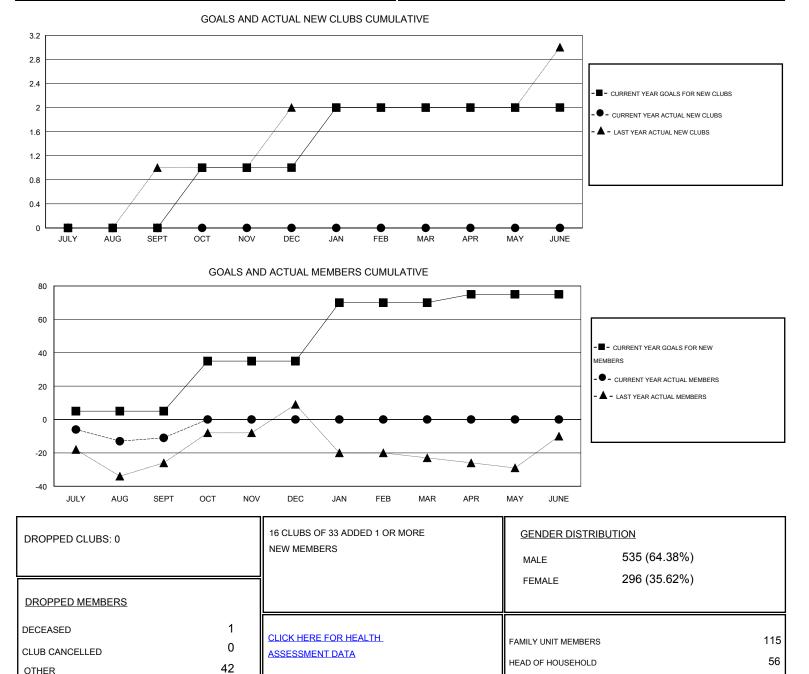

## 

| GMT: HAL GRIFFIN      |                  |           | LOCATION ARKANSAS |                  |                       |                    |                                     |                    | GMT CA 1         |
|-----------------------|------------------|-----------|-------------------|------------------|-----------------------|--------------------|-------------------------------------|--------------------|------------------|
| Clubs                 |                  |           |                   |                  | Members               |                    |                                     |                    |                  |
| RESULTS FOR 2015-2016 |                  |           |                   |                  | RESULTS FOR 2015-2016 |                    |                                     |                    |                  |
| QUARTER               | NEW CLUB<br>GOAL | NEW CLUBS | DROPPED<br>CLUBS  | NET<br>GAIN/LOSS | QUARTER               | NEW MEMBER<br>GOAL | CHARTER AND<br>NEW MEMBERS<br>ADDED | DROPPED<br>MEMBERS | NET<br>GAIN/LOSS |
| JULY/AUG/SEPT         | 0                | 0         | 0                 | 0                | JULY/AUG/SEPT         | 5                  | 32                                  | 43                 | -11              |
| OCT/NOV/DEC           | 1                | 0         | 0                 | 0                | OCT/NOV/DEC           | 30                 | 0                                   | 0                  | 0                |
| JAN/FEB/MAR           | 1                | 0         | 0                 | 0                | JAN/FEB/MAR           | 35                 | 0                                   | 0                  | 0                |
| APR/MAY/JUNE          | 0                | 0         | 0                 | 0                | APR/MAY/JUNE          | 5                  | 0                                   | 0                  | 0                |